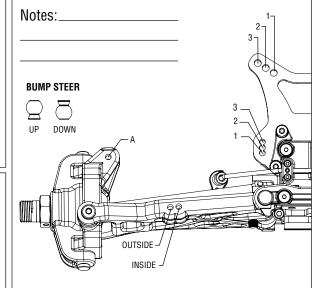

### **Front Suspension**

| Toe: Out - 1 Deg                  | Spring: Stock (Blue - 11.6lb) |
|-----------------------------------|-------------------------------|
| Ride Height: Arms Level           | Overall Shock Length: 155mm   |
| Camber:2 Deg                      | Bump Steer: <u>Down</u>       |
| Caster: Stock                     | Camber Link: #1               |
| Sway Bar: Black (3.0mm)           | Shock Location: #3 - Inside   |
| Piston/Oil: Stock (1.9mm) / 30wt. |                               |