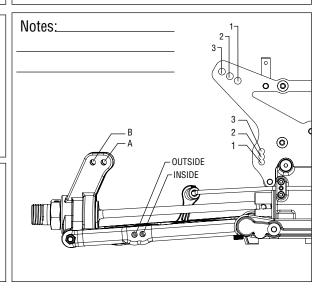

# Rear Suspension

| Toe: 3 Deg (stock)        | Piston/Oil: Stock (1.9mm) / 30wt. |
|---------------------------|-----------------------------------|
| Anti-Squat: 2 Deg (stock) | Spring: Stock (Blue - 8.0lb)      |
| Ride Height: Arms Level   | Overall Shock Length: 171mm       |
| Camber: -1 Deg            | Camber Link: #2 - B               |
| Sway Bar: Gold (4.0mm)    | Shock Location: #2 - Inside       |